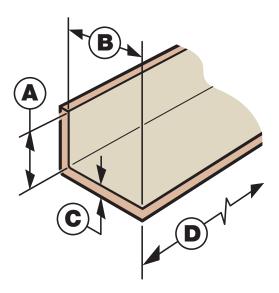

## Jumbo Corner Edge Protection Technical Specifications

| A   Leg Length One | Available from 25-203 mm (1-8 in)        |
|--------------------|------------------------------------------|
| B   Leg Length Two | Available from 127-305 mm<br>(5-12 in)   |
| C   Caliper        | Available from 1.5-13 mm<br>(.060500 in) |
| D   Length         | Available up to 16 m<br>(53 ft)          |